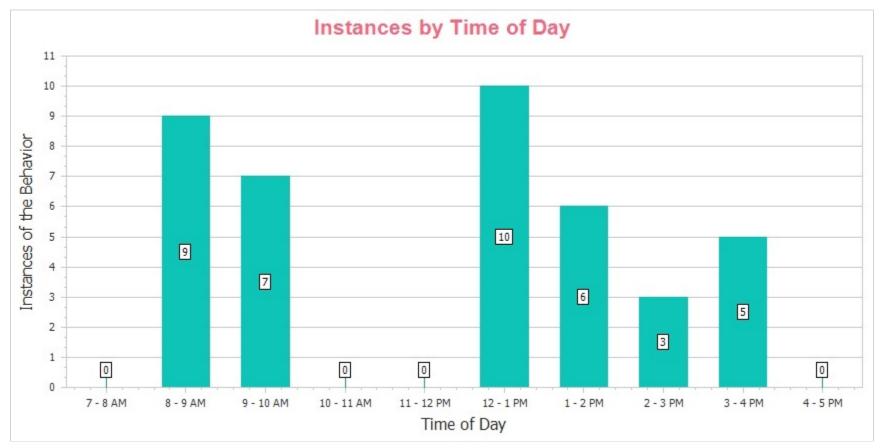

#### Sample Student7 Work Refusal (WR)

Grade Band: Intermediate, Differentiated Level: 2