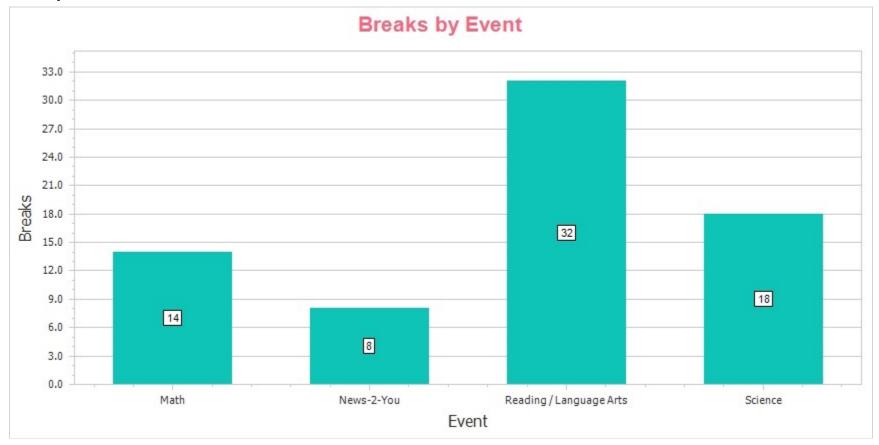

## Break Card Usage Details 7/26/2020 - 8/22/2020

Sample Student7

Grade Band: Intermediate, Differentiated Level: 2

| Date       | Start Time | Event                   | Available<br>Breaks | Note(s)                                                                                                                | Break<br>Duration | Actual<br>Duration |
|------------|------------|-------------------------|---------------------|------------------------------------------------------------------------------------------------------------------------|-------------------|--------------------|
| 07/27/2020 | 08:54 AM   | Reading / Language Arts | 3                   | First time using break card - required multiple prompts to request -<br>7/27/2020 8:55 AM                              | 2.00 mins         | 2.13 mins          |
| 07/27/2020 | 08:58 AM   | Reading / Language Arts | 3                   | Signs of frustration upon ending first break - prompted to request next break - did so immediately - 7/27/2020 8:59 AM | 2.00 mins         | 2.05 mins          |
| 07/27/2020 | 09:03 AM   | Reading / Language Arts | 3                   | N/A                                                                                                                    | 2.00 mins         | 2.32 mins          |
| 07/27/2020 | 12:38 PM   | Science                 | 3                   | Requested with gestural prompt - 7/27/2020 1:45 PM                                                                     | 2.00 mins         | 1.62 mins          |
| 07/27/2020 | 12:41 PM   | Science                 | 3                   | N/A                                                                                                                    | 2.00 mins         | 2.25 mins          |
| 07/27/2020 | 12:46 PM   | Science                 | 3                   | N/A                                                                                                                    | 2.00 mins         | 2.00 mins          |
| 07/27/2020 | 01:44 PM   | Math                    | 3                   | Required multiple reminders to go back to work - 7/27/2020 3:30 PM                                                     | 2.00 mins         | 3.92 mins          |
| 07/27/2020 | 01:48 PM   | Math                    | 3                   | N/A                                                                                                                    | 2.00 mins         | 2.50 mins          |
| 07/27/2020 | 01:52 PM   | Math                    | 3                   | N/A                                                                                                                    | 2.00 mins         | 0.63 mins          |
| 07/28/2020 | 08:31 AM   | Reading / Language Arts | 3                   | Requested break independently! - 7/28/2020 8:32 AM                                                                     | 2.00 mins         | 2.05 mins          |
| 07/28/2020 | 08:35 AM   | Reading / Language Arts | 3                   | Independent - 7/28/2020 8:36 AM                                                                                        | 2.00 mins         | 2.93 mins          |
| 07/28/2020 | 08:44 AM   | Reading / Language Arts | 3                   | N/A                                                                                                                    | 2.00 mins         | 2.58 mins          |
| 8/22/2020  |            |                         |                     | Confidential Report                                                                                                    |                   | Page 1 of 6        |