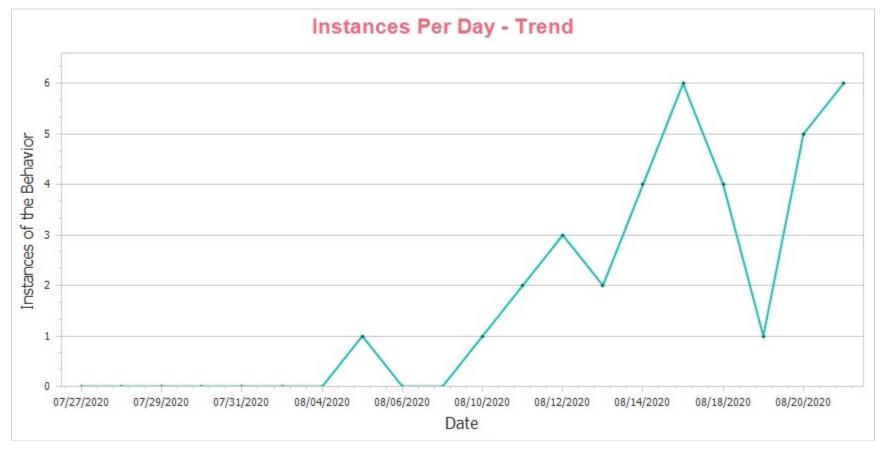

#### Sample Student7 Work Refusal (WR)

Grade Band: Intermediate, Differentiated Level: 2