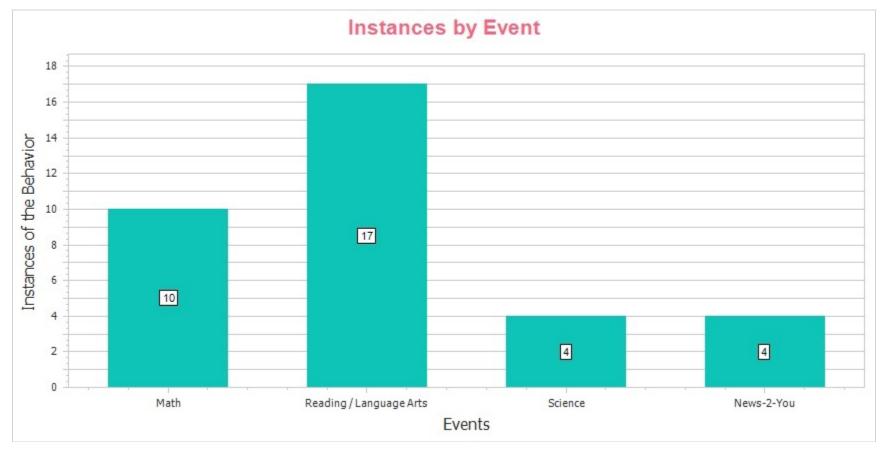

#### Sample Student7 Work Refusal (WR)

Grade Band: Intermediate, Differentiated Level: 2