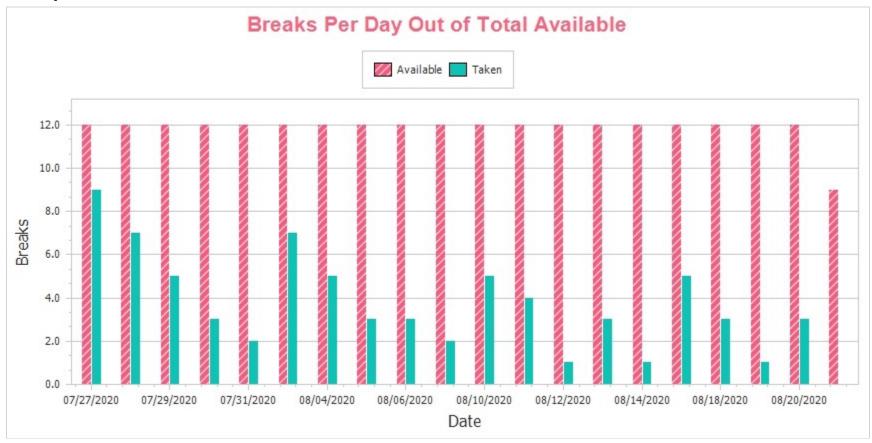

## Break Card Usage Details 7/26/2020 - 8/22/2020

Sample Student7

Grade Band: Intermediate, Differentiated Level: 2

| Date       | Start Time | Event                   | Available<br>Breaks | Note(s)                                                                                                                | Break<br>Duration | Actual<br>Duration |
|------------|------------|-------------------------|---------------------|------------------------------------------------------------------------------------------------------------------------|-------------------|--------------------|
| 07/27/2020 | 08:54 AM   | Reading / Language Arts | 3                   | First time using break card - required multiple prompts to request -<br>7/27/2020 8:55 AM                              | 2.00 mins         | 2.13 mins          |
| 07/27/2020 | 08:58 AM   | Reading / Language Arts | 3                   | Signs of frustration upon ending first break - prompted to request next break - did so immediately - 7/27/2020 8:59 AM | 2.00 mins         | 2.05 mins          |
| 07/27/2020 | 09:03 AM   | Reading / Language Arts | 3                   | N/A                                                                                                                    | 2.00 mins         | 2.32 mins          |
| 07/27/2020 | 12:38 PM   | Science                 | 3                   | Requested with gestural prompt - 7/27/2020 1:45 PM                                                                     | 2.00 mins         | 1.62 mins          |
| 07/27/2020 | 12:41 PM   | Science                 | 3                   | N/A                                                                                                                    | 2.00 mins         | 2.25 mins          |
| 07/27/2020 | 12:46 PM   | Science                 | 3                   | N/A                                                                                                                    | 2.00 mins         | 2.00 mins          |
| 07/27/2020 | 01:44 PM   | Math                    | 3                   | Required multiple reminders to go back to work - 7/27/2020 3:30 PM                                                     | 2.00 mins         | 3.92 mins          |
| 07/27/2020 | 01:48 PM   | Math                    | 3                   | N/A                                                                                                                    | 2.00 mins         | 2.50 mins          |
| 07/27/2020 | 01:52 PM   | Math                    | 3                   | N/A                                                                                                                    | 2.00 mins         | 0.63 mins          |
| 07/28/2020 | 08:31 AM   | Reading / Language Arts | 3                   | Requested break independently! - 7/28/2020 8:32 AM                                                                     | 2.00 mins         | 2.05 mins          |
| 07/28/2020 | 08:35 AM   | Reading / Language Arts | 3                   | Independent - 7/28/2020 8:36 AM                                                                                        | 2.00 mins         | 2.93 mins          |
| 07/28/2020 | 08:44 AM   | Reading / Language Arts | 3                   | N/A                                                                                                                    | 2.00 mins         | 2.58 mins          |
| 8/22/2020  |            |                         |                     | Confidential Report                                                                                                    |                   | Page 1 of 6        |