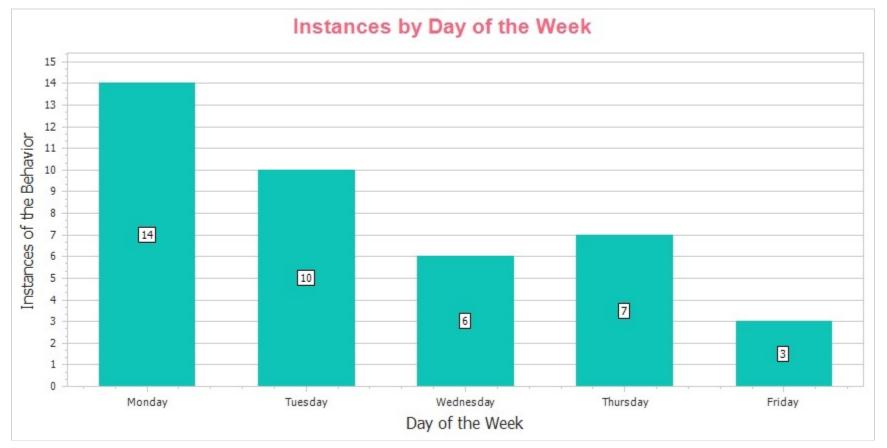

#### Sample Student7 Work Refusal (WR)

Grade Band: Intermediate, Differentiated Level: 2