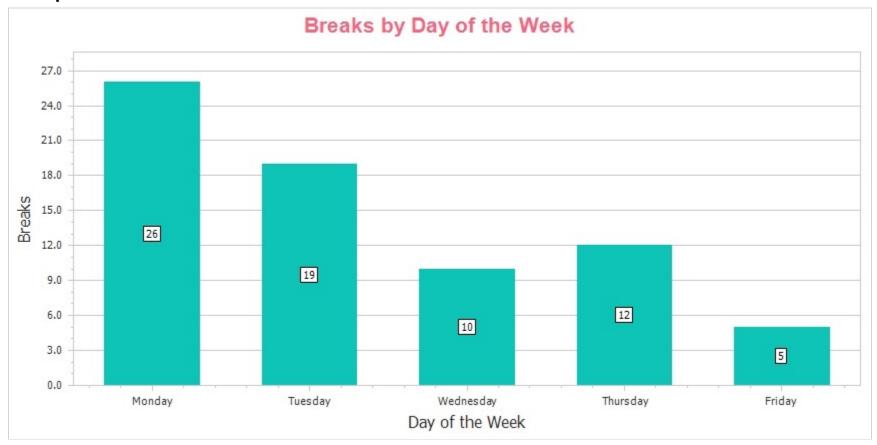

### Break Card Usage Summaries 7/26/2020 - 8/22/2020

Grade Band: Intermediate, Differentiated Level: 2 Sample Student7 **Breaks Per Day - Trend** 9 8 7 6 Breaks 5 4 3 2 1 0 08/10/2020 08/06/2020 08/12/2020 08/20/2020 07/27/2020 07/29/2020 07/31/2020 08/04/2020 08/14/2020 08/18/2020 Date