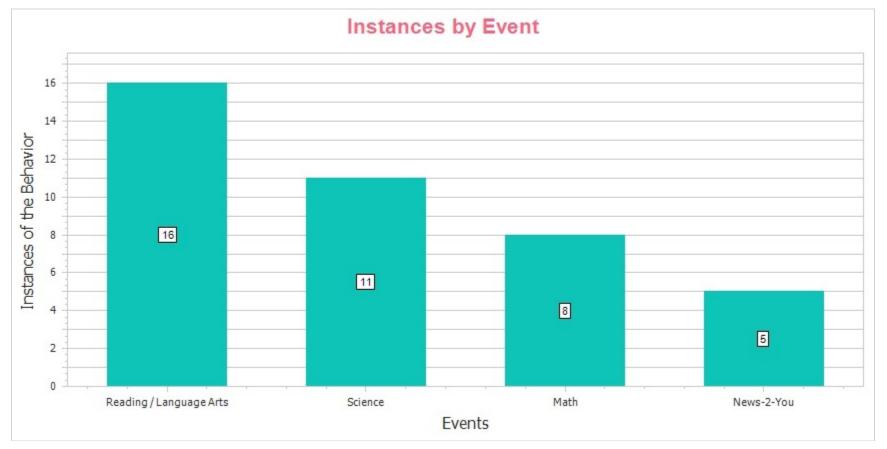

#### Sample Student7 Work Refusal (WR)

Grade Band: Intermediate, Differentiated Level: 2