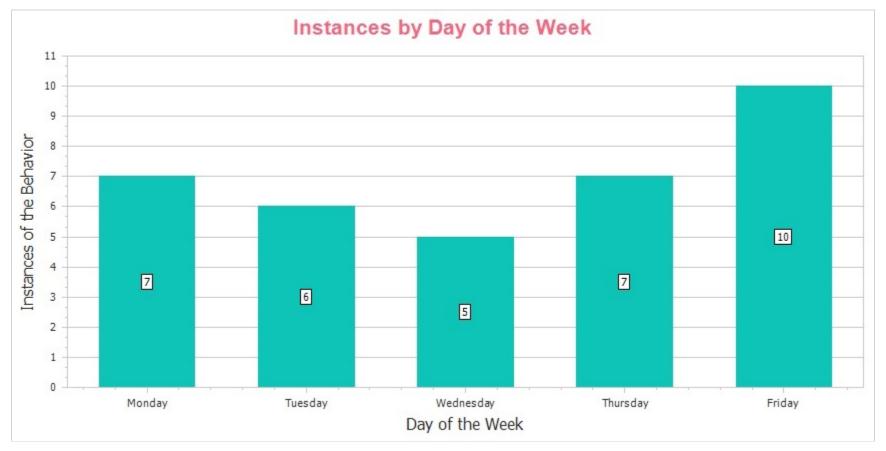

#### Sample Student7 Work Refusal (WR)

Grade Band: Intermediate, Differentiated Level: 2