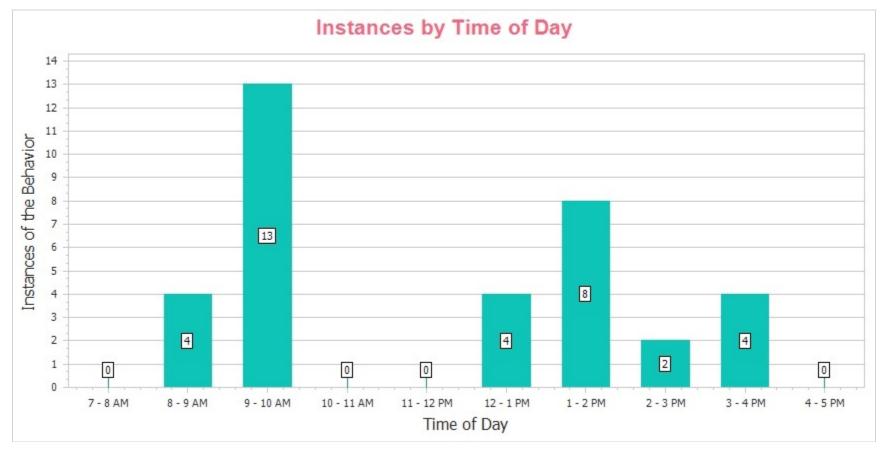

diate, Differentiated Level: 2





#### Sample Student7 Work Refusal (WR)

Grade Band: Intermediate, Differentiated Level: 2





#### Sample Student7 Work Refusal (WR)

Grade Band: Intermediate, Differentiated Level: 2





#### Sample Student7 Work Refusal (WR)

Grade Band: Intermediate, Differentiated Level: 2





#### Sample Student7 Work Refusal (WR)

Grade Band: Intermediate, Differentiated Level: 2





#### Sample Student7 Ask for Help (Help)

Grade Band: Intermediate, Differentiated Level: 2





#### Sample Student7 Ask for Help (Help)

Grade Band: Intermediate, Differentiated Level: 2





#### Sample Student7 Ask for Help (Help)

Grade Band: Intermediate, Differentiated Level: 2





#### Sample Student7 Ask for Help (Help)

Grade Band: Intermediate, Differentiated Level: 2







## Behavior Tracking Details Classroom Teacher: Jami Wong 7/19/2020 - 8/22/2020

| Sample     | ImeEventNote(s)Mill20/202008:30 AMReading / Language ArtsWhen presented with reading worksheet, SS verbally refused to complete<br>and pushed desk over. Behavior escalated to include running around the<br>room, yelling, and throwing items. SS eventually calmed down when<br>looking at a preferred book 7/20/2020 9:10 AMMill20/202009:45 AMReading / Language ArtsN/A20/202010:00 AMPhysical EducationVerbally refused to transition away from tablet to go to PE by saying "no no"<br>with hand up. When prompted further and an adult removed the tablet, SS<br>pushed at adults - ran out of room towards PE Class 7/20/2020 10:15 AM20/202012:30 PMScienceWhen adult asked him to take a turn answering a quest