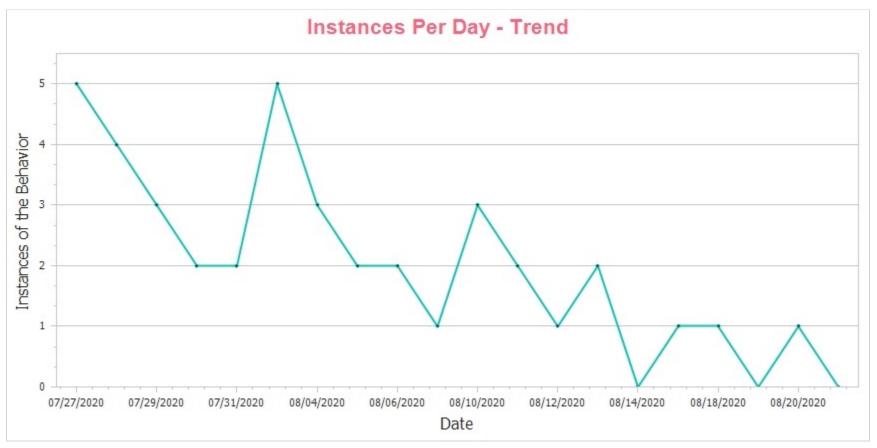

#### Sample Student7 Work Refusal (WR)

Grade Band: Intermediate, Differentiated Level: 2