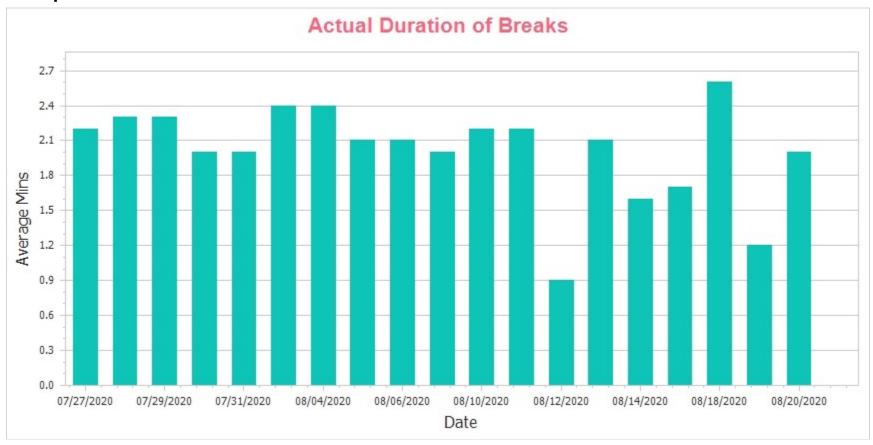

## Break Card Usage Details 7/26/2020 - 8/22/2020

Sample Student7

Grade Band: Intermediate, Differentiated Level: 2

| Date       | Start Time | Event                   | Available<br>Breaks | Note(s)                                                                                                                | Break<br>Duration | Actual<br>Duration |
|------------|------------|-------------------------|---------------------|------------------------------------------------------------------------------------------------------------------------|-------------------|--------------------|
| 07/27/2020 | 08:54 AM   | Reading / Language Arts | 3                   | First time using break card - required multiple prompts to request -<br>7/27/2020 8:55 AM                              | 2.00 mins         | 2.13 mins          |
| 07/27/2020 | 08:58 AM   | Reading / Language Arts | 3                   | Signs of frustration upon ending first break - prompted to request next break - did so immediately - 7/27/2020 8:59 AM | 2.00 mins         | 2.05 mins          |
| 07/27/2020 | 09:03 AM   | Reading / Language Arts | 3                   | N/A                                                                                                                    | 2.00 mins         | 2.32 mins          |
| 07/27/2020 | 12:38 PM   | Science                 | 3                   | Requested with gestural prompt - 7/27/2020 1:45 PM                                                                     | 2.00 mins         | 1.62 mins          |
| 07/27/2020 | 12:41 PM   | Science                 | 3                   | N/A                                                                                                                    | 2.00 mins         | 2.25 mins          |
| 07/27/2020 | 12:46 PM   | Science                 | 3                   | N/A                                                                                                                    | 2.00 mins         | 2.00 mins          |
| 07/27/2020 | 01:44 PM   | Math                    | 3                   | Required multiple reminders to go back to work - 7/27/2020 3:30 PM                                                     | 2.00 mins         | 3.92 mins          |
| 07/27/2020 | 01:48 PM   | Math                    | 3                   | N/A                                                                                                                    | 2.00 mins         | 2.50 mins          |
| 07/27/2020 | 01:52 PM   | Math                    | 3                   | N/A                                                                                                                    | 2.00 mins         | 0.63 mins          |
| 07/28/2020 | 08:31 AM   | Reading / Language Arts | 3                   | Requested break independently! - 7/28/2020 8:32 AM                                                                     | 2.00 mins         | 2.05 mins          |
| 07/28/2020 | 08:35 AM   | Reading / Language Arts | 3                   | Independent - 7/28/2020 8:36 AM                                                                                        | 2.00 mins         | 2.93 mins          |
| 07/28/2020 | 08:44 AM   | Reading / Language Arts | 3                   | N/A                                                                                                                    | 2.00 mins         | 2.58 mins          |
| 8/22/2020  |            |                         |                     | Confidential Report                                                                                                    |                   | Page 1 of 6        |