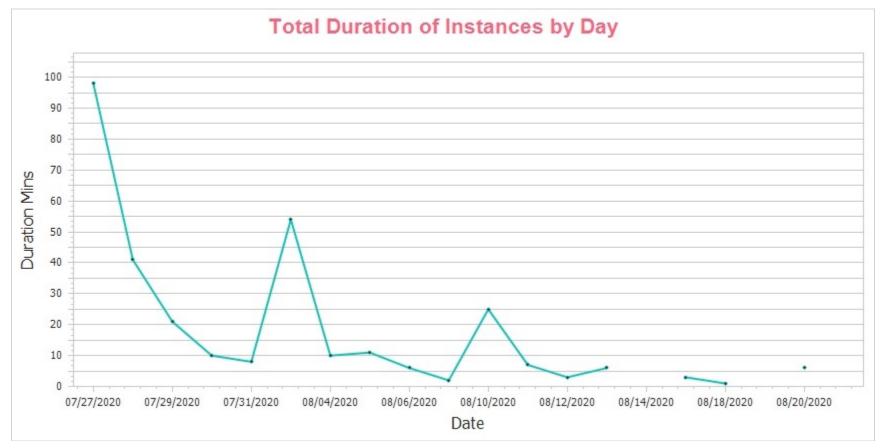

#### Sample Student7 Work Refusal (WR)

Grade Band: Intermediate, Differentiated Level: 2