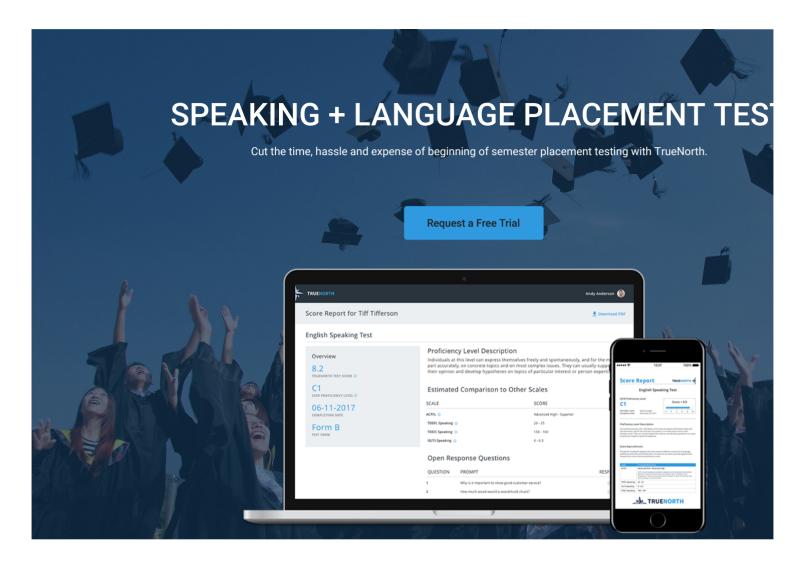

## Would using an automated language speaking test save you time with student placement?

Placing incoming students in the right level each semester is tricky. The more reliable and accurate data you have, the better your placements will be.

TrueNorth was crafted by expert PhD psychometricians. It was calibrated against standard scales such as the CEFR and ACTFL.

TrueNorth proficiency predictions accurately align with scores on the ACTFL scale from the Oral Proficiency Interview.