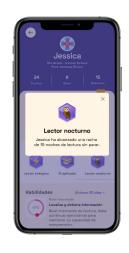

## Involved parents play a key role in their student's success.

Parents can see their children's accomplishments as well in the Family App!