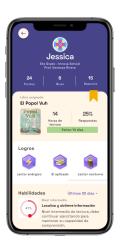

As new badges, medals, and trophies are earned, they are visible on the student dashboard, offering positive feedback experiences and encouraging students to continue to explore and grow!

## Involved parents play a key role in their student's success.

Parents can see their children's accomplishments as well in the Family App!