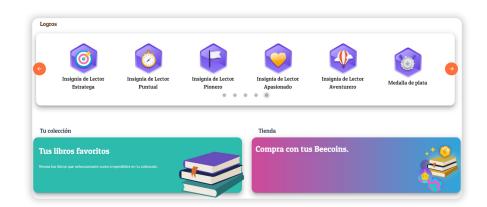

As new badges, medals, and trophies are earned, they are visible on the student dashboard, offering positive feedback experiences and encouraging students to continue to explore and grow!